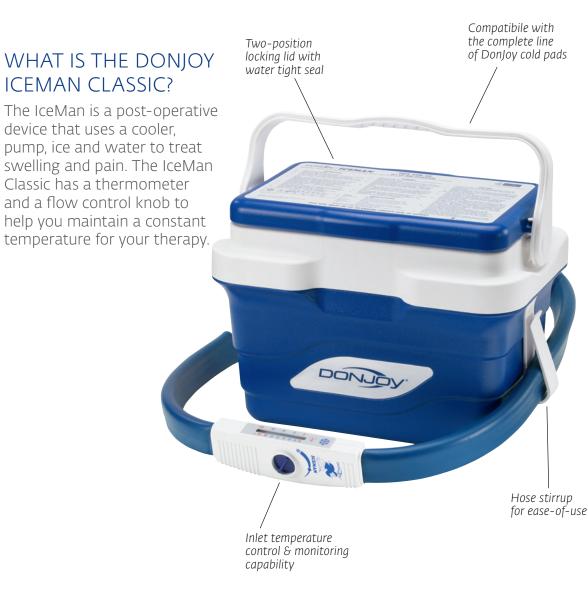

## YOUR PHYSICIAN HAS PRESCRIBED THE ICEMAN CLASSIC AS PART OF YOUR RECOVERY PROGRAM.

The therapeutic effects of continuous cold are recognized by practitioners, as well as patients, as a useful method for reducing the symptoms of pain and swelling while providing comfort following trauma or surgery.

Further, the use of continuous cold has been proven to reduce the need for narcotics and helping accelerate rehabilitation.

You confirm, as purchaser of the Cold Therapy Unit ("Unit") and/or Pads, that you are a patient of, and currently under the treatment of the physician, listed under "Physician Authorization" on this Cold Therapy Order Form ("Form"). The Unit information contained in this Form is not a substitute for the Operating Instructions that are to be provided with the Unit You acknowledge that you must carefully read and follow the Operating Instructions that are to be provided with the Unit before your use. You acknowledge that your use of the Unit must be under the supervision of a licensed healthcare professional who will select your treatment temperature parameters. You acknowledge that you must immediately contact your physician for medical treatment advice if you experience any discomfort when using the Unit. Extreme care must be taken when using any cryotherapy as it may cause cold injury and/or frostbite when improperly used. You are aware that BetterBraces.com is a distributor for the manufacture of this product and assumes no responsibility for any injury caused due to malfunction, misuse, inappropriate application, or any other reason. BetterBraces.com cannot provide details as to the product's application or use, other than what is provided in the product instructions, developed by the manufacturer of this product.