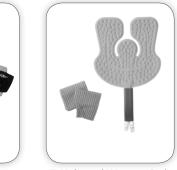

DonJoy IceMan Classic

□ Shoulder Wrap on Pad (Includes IceMan<sup>'</sup>Cooler)

□ McGuire Knee Wrap on Pad (Includes IceMan Cooler)

3

Ankle Wrap on Pad Universal Wrap on Pad (Includes IceMan Cooler) (Includes IceMan Cooler)

### DONJOY ICEMAN CLASSIC COLD THERAPY

DonJoy offers a variety of pads to provide cold therapy to various areas of the body.

Shoulder Wrap on Pad

McGuire Knee Wrap on Pad

Ankle Wrap on Pad

Universal Wrap on Pad

The wrap-on pads are designed with a hook engageable material to easily secure around the affected area. The universal size is ideal for the shoulder, knee and ankle.