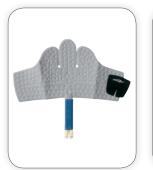

DonJoy IceMan Classic

□ Shoulder Wrap on Pad (Includes IceMan<sup>'</sup>Cooler)

□ McGuire Knee Wrap on Pad (Includes IceMan Cooler)

3

Ankle Wrap on Pad Universal Wrap on Pad (Includes IceMan Cooler) (Includes IceMan Cooler)

### DONJOY ICEMAN CLASSIC COLD THERAPY

DonJoy offers a variety of pads to provide cold therapy to various areas of the body.

Shoulder Wrap on Pad

McGuire Knee Wrap on Pad

Ankle Wrap on Pad

Universal Wrap on Pad

The wrap-on pads are designed with a hook engageable material to easily secure around the affected area. The universal size is ideal for the shoulder, knee and ankle.