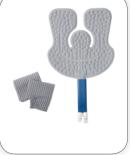

### DONJOY ICEMAN CLASSIC COLD THERAPY

DonJoy offers a variety of pads to provide cold therapy to various areas of the body.

Shoulder Wrap on Pad

McGuire Knee Wrap on Pad

Ankle Wrap on Pad

Universal Wrap on Pad

The wrap-on pads are designed with a hook engageable material to easily secure around the affected area. The universal size is ideal for the shoulder, knee and ankle.