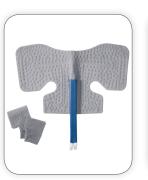

DonJoy IceMan Classic

□ Shoulder Wrap on Pad (Includes IceMan<sup>'</sup>Cooler)

□ McGuire Knee Wrap on Pad (Includes IceMan Cooler)

3

Ankle Wrap on Pad Universal Wrap on Pad (Includes IceMan Cooler) (Includes IceMan Cooler)

### DONJOY ICEMAN CLASSIC COLD THERAPY

DonJoy offers a variety of pads to provide cold therapy to various areas of the body.

Shoulder Wrap on Pad

McGuire Knee Wrap on Pad

Ankle Wrap on Pad

Universal Wrap on Pad

The wrap-on pads are designed with a hook engageable material to easily secure around the affected area. The universal size is ideal for the shoulder, knee and ankle.