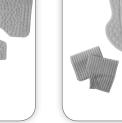

DonJoy IceMan Classic

□ Shoulder Wrap on Pad (Includes IceMan<sup>'</sup>Cooler)

□ McGuire Knee Wrap on Pad (Includes IceMan Cooler)

3

Ankle Wrap on Pad Universal Wrap on Pad (Includes IceMan Cooler) (Includes IceMan Cooler)

### DONJOY ICEMAN CLASSIC COLD THERAPY

DonJoy offers a variety of pads to provide cold therapy to various areas of the body.

Shoulder Wrap on Pad

McGuire Knee Wrap on Pad

Ankle Wrap on Pad

Universal Wrap on Pad

The wrap-on pads are designed with a hook engageable material to easily secure around the affected area. The universal size is ideal for the shoulder, knee and ankle.